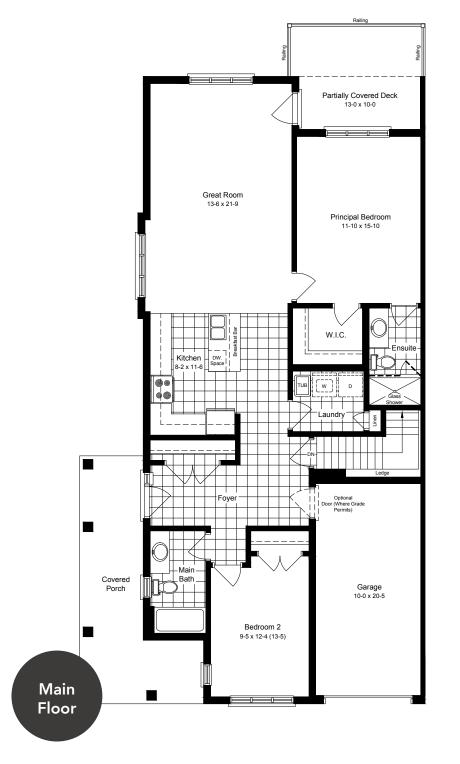

## Macallan

Enhanced End Unit 2454 sq.ft.

Basement 1196 sq.ft.

Main Floor 1258 sq.ft.

Rendering is artist's concept of the completed building and is subject to change. Illustration may show optional features which may not be included in the base price. Landscape areas and plantings are may vary from finished landscape. See sales representatives for more information. E. & O. E.