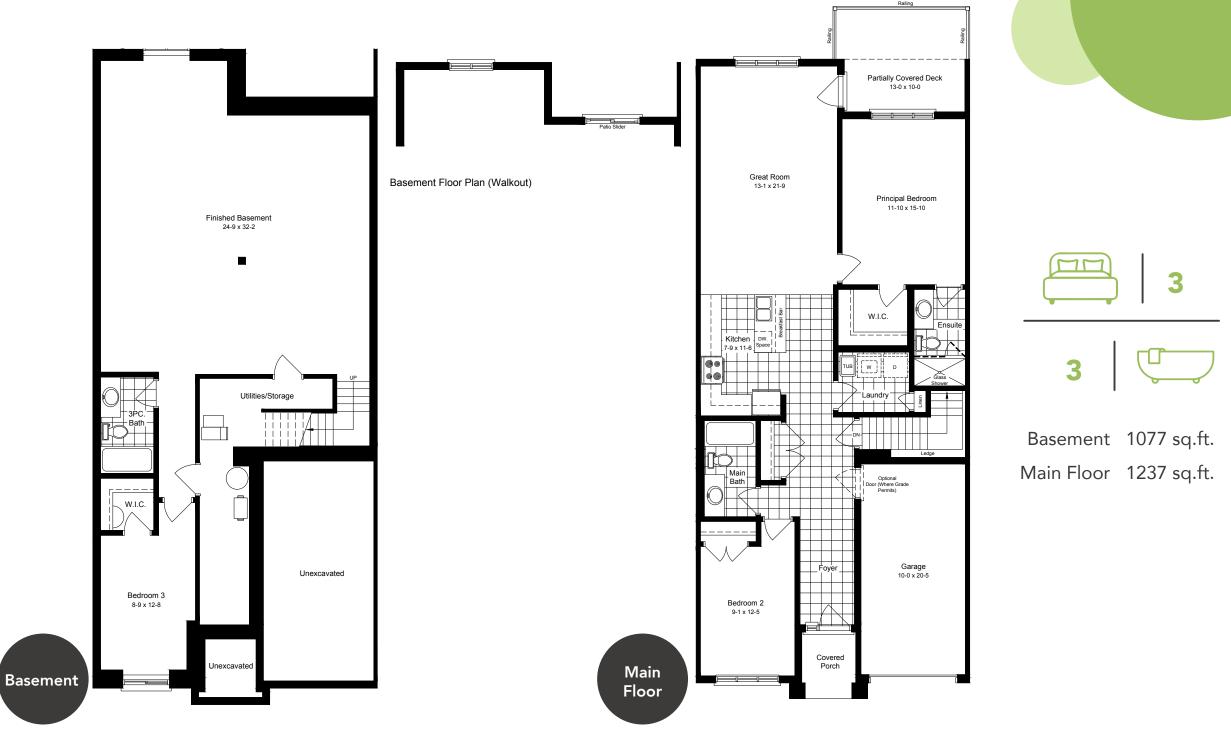

## Macallan

Interior Unit 2314 sq.ft.

Rendering is artist's concept of the completed building and is subject to change. Illustration may show optional features which may not be included in the base price. Landscape areas and plantings are may vary from finished landscape. See sales representatives for more information. E. & O. E.