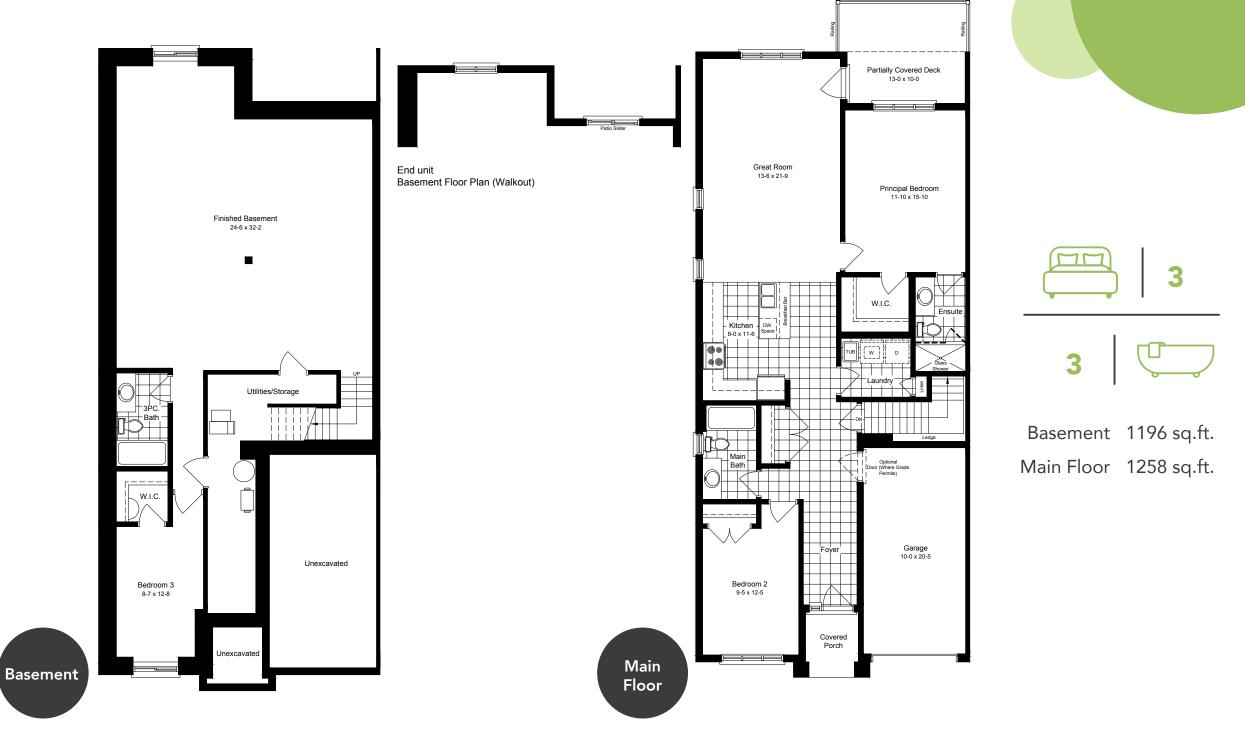

## Macallan

Enhanced End Unit 2454 sq.ft.

Basement 1196 sq.ft.

Main Floor 1258 sq.ft.

Rendering is artist's concept of the completed building and is subject to change. Illustration may show optional features which may not be included in the base price. Landscape areas and plantings are may vary from finished landscape. See sales representatives for more information. E. & O. E.