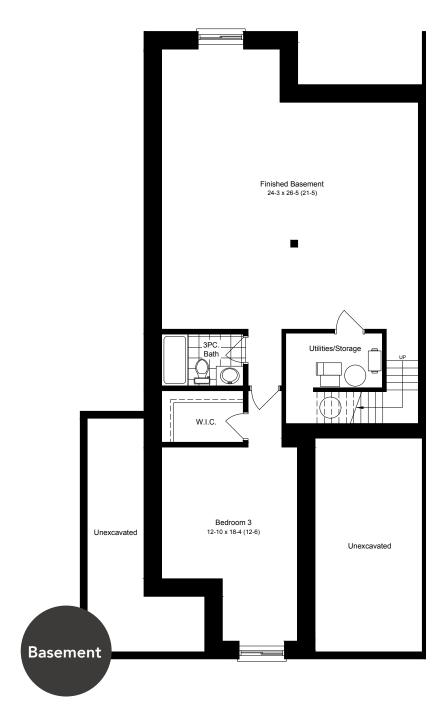

## Macallan

Enhanced End Unit 2454 sq.ft.

Basement 1196 sq.ft.

Main Floor 1258 sq.ft.

Rendering is artist's concept of the completed building and is subject to change. Illustration may show optional features which may not be included in the base price. Landscape areas and plantings are may vary from finished landscape. See sales representatives for more information. E. & O. E.