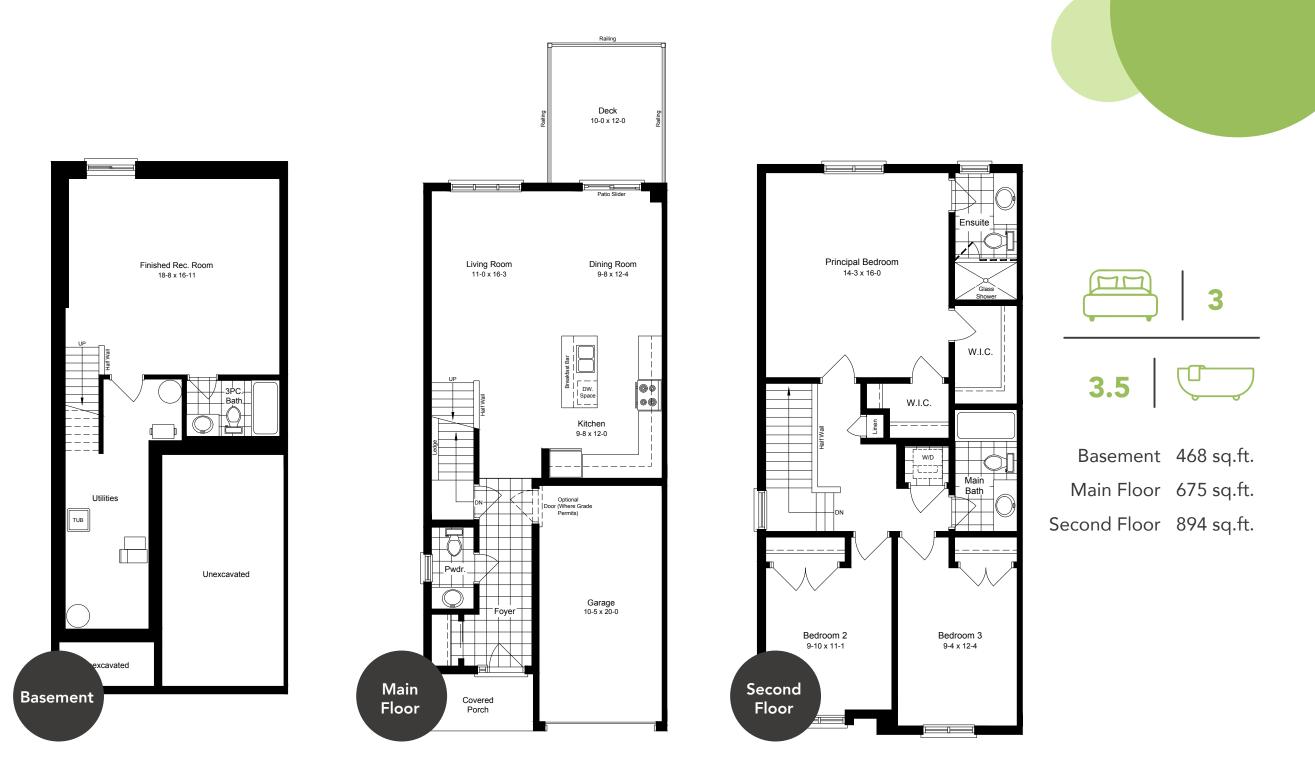

Dalmore

2-Storey Townhouse End Unit 2037 sq.ft.

Rendering is artist's concept of the completed building and is subject to change. Illustration may show optional features which may not be included in the base price. Landscape areas and plantings are may vary from finished landscape. See sales representatives for more information. E. & O. E.