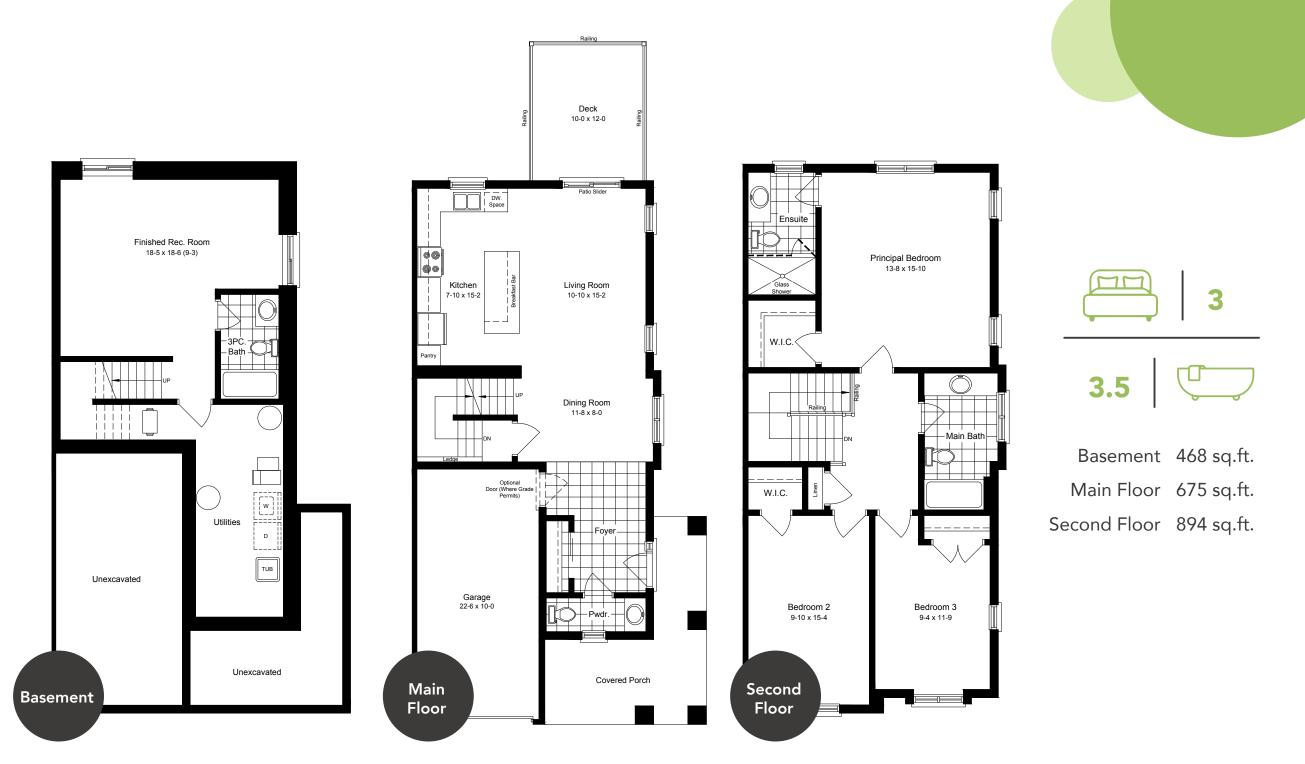

Dalmore

2-Storey Townhouse Enhanced End Unit 2037 sq.ft.

Rendering is artist's concept of the completed building and is subject to change. Illustration may show optional features which may not be included in the base price. Landscape areas and plantings are may vary from finished landscape. See sales representatives for more information. E. & O. E.