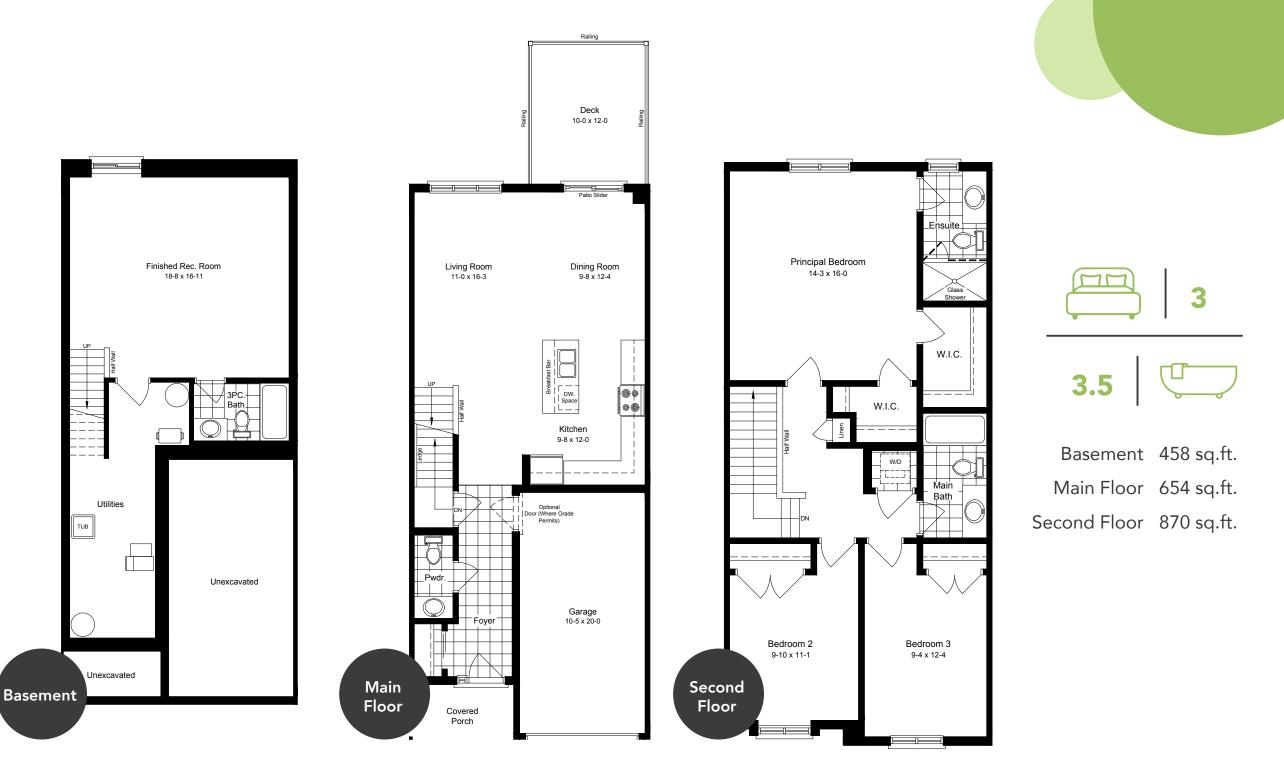

Dalmore

2-Storey Townhouse Interior Unit 1982 sq.ft.

Rendering is artist's concept of the completed building and is subject to change. Illustration may show optional features which may not be included in the base price. Landscape areas and plantings are may vary from finished landscape. See sales representatives for more information. E. & O. E.